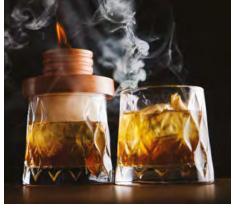

#### THE BOURBON SOAK

Our most iconic cocktail! Buffalo Trace bourbon, Amaretto, lemon juice, fig syrup, vegan egg whites, and Fig leather. Served under a bell jar with plenty of smoke! **14.5** 