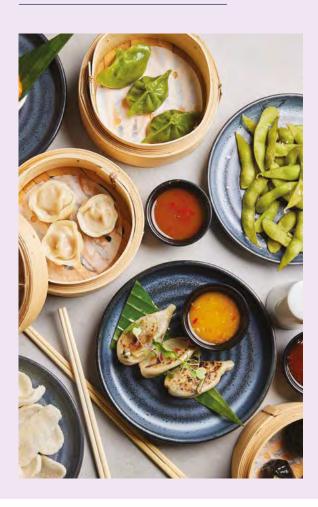

#### Handmade Dim Sum from Ping Pong

Sometimes it just has to be dumplings. No-one does them better than Ping Pong, so that's why we had to feature them in our menu at The Soak. Try a dish and see for yourself.

We would suggest 3 dishes for a main course portion. Choose one bowl, one steamed, and one crispy, for £25

#### STEAMED

#### BLACK PRAWN DUMPLING

King prawn, garlic butter, squid ink pastry @F 132 kcal **8.5** 

#### GRIDDLED BEEF GYOZA

With Chinkiang vinegar 198 kcal 7.5

# CHICKEN & CASHEW NUT DUMPLINGS

With a hint of chilli and hoisin sauce, in wheat flour 134 kcal  ${\bf 7}$ 

# MUSHROOM & LEEK DUMPLINGS

Portobello mushroom, leek, and spinach, in jade green pastry (va) (aF) 103 kcal **6** 

# SPINACH & MUSHROOM GRIDDLED DUMPLING

With fragrant ginger, wrapped in wheat flour pastry, served with spicy mango sauce (%) 114 kcal **5.5** 